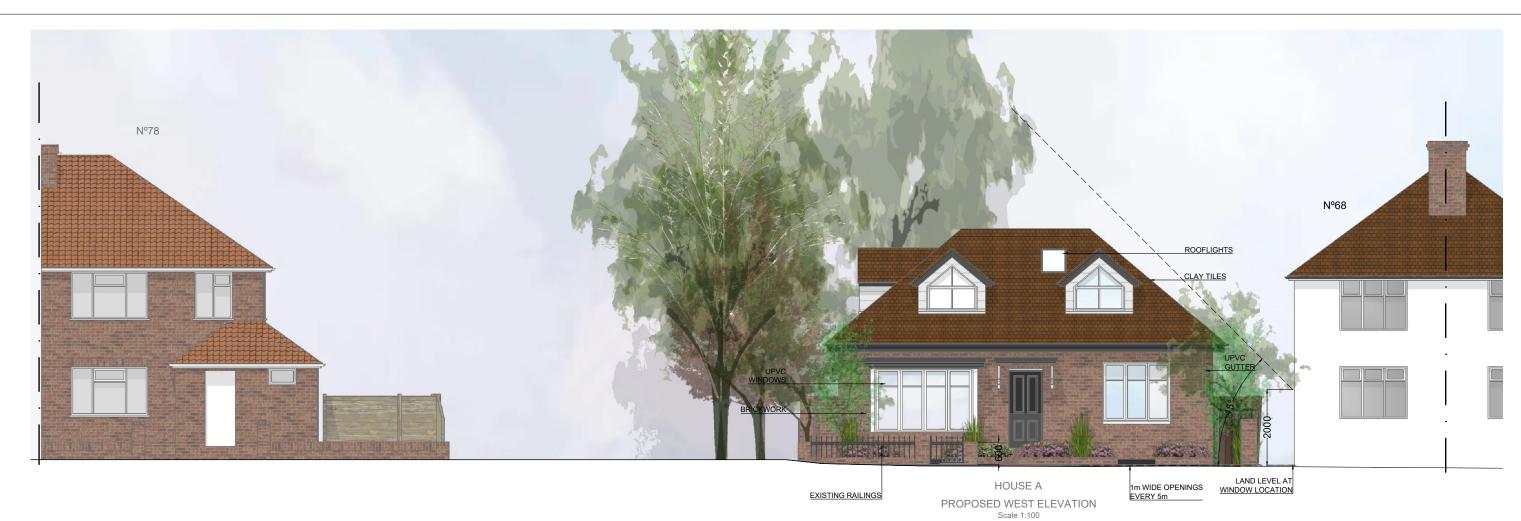

HOUSE B
PROPOSED WEST ELEVATION
Scale 1:100

NOTE: All the works must be certified by an approved building control inspectorcontrol inspector and Thames Water prior to works commencing Do not scale from this drawing

## **WOOD ROAD SHEPPERTON**

TW17 ODX

PROPOSED
EAST AND WEST ELEVATIONS

| DATE   | 19-05-23                         |
|--------|----------------------------------|
| FILE   | Wood Road Shepperton_19-05-23_01 |
| LAYOUT | 7                                |
| SCALE  | 1:100                            |