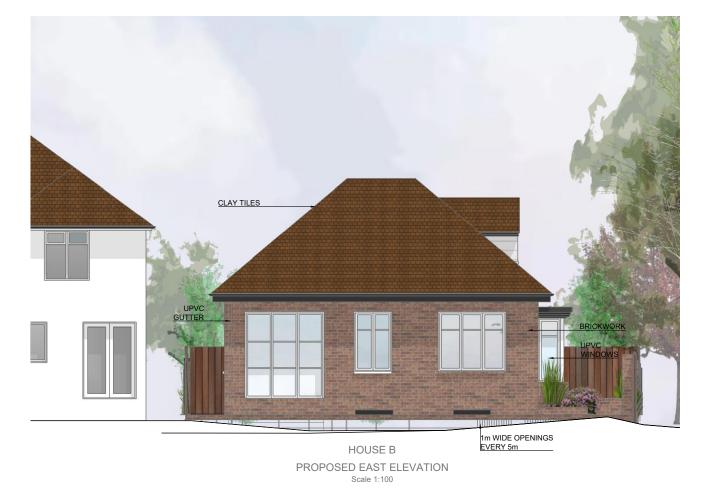

## **WOOD ROAD SHEPPERTON**

TW17 ODX

PROPOSED
EAST AND WEST ELEVATIONS

| DATE   | 19-05-23                         |
|--------|----------------------------------|
| FILE   | Wood Road Shepperton_19-05-23_01 |
| LAYOUT | 7                                |
| SCALE  | 1:100                            |