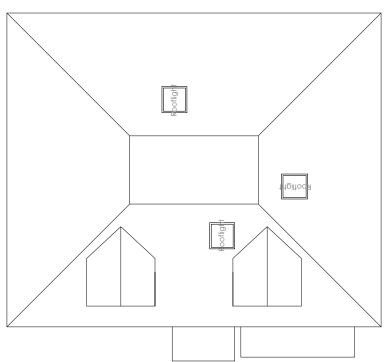

 $\bigoplus_{\mathbb{Z}}$ 

HOUSE B

Scale 1:100

OUSE A

Scale 1:100

0 1m 2m 3m 4m

NOTE: All the works must be certified by an approved building control inspectorcontrol inspector and Thames Water prior to works commencing Do not scale from this drawing

## **WOOD ROAD SHEPPERTON**

TW17 ODX

PROPOSED
FRONT ELEVATION - ROOF PLAN

| DATE   | 19-05-2                         |
|--------|---------------------------------|
| FILE   | Wood Road Shepperton_19-05-23_0 |
| LAYOUT |                                 |
| SCALE  | 1:10                            |