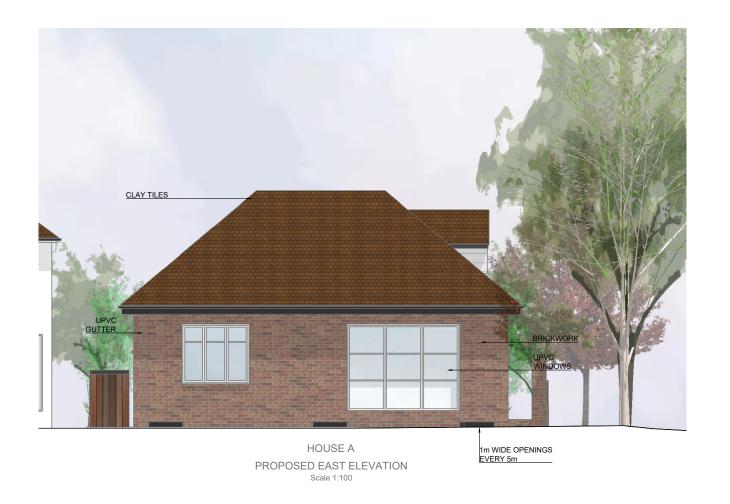

## **WOOD ROAD SHEPPERTON**

TW17 ODX

PROPOSED
EAST AND WEST ELEVATIONS

| DATE   | 19-05-23                         |
|--------|----------------------------------|
| FILE   | Wood Road Shepperton_19-05-23_01 |
| LAYOUT | 7                                |
| SCALE  | 1:100                            |