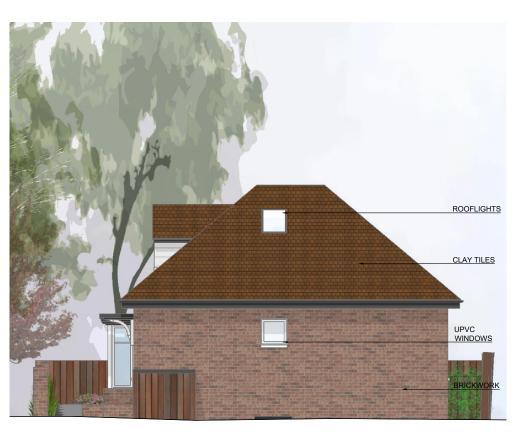

1m 2m

3m 4m

**WOOD ROAD SHEPPERTON** 

**TW17 ODX** 

 DATE
 19-05-23

 FILE
 Wood Road Shepperton\_19-05-23\_01

 LAYOUT
 6

 SCALE
 1:100

PROPOSED SIDE ELEVATIONS