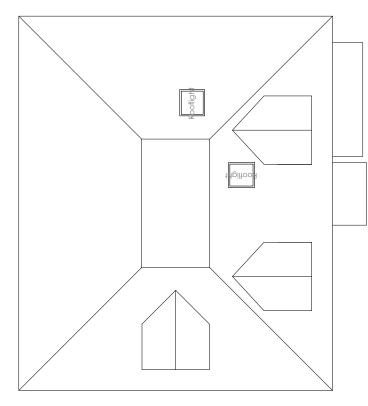

## **WOOD ROAD SHEPPERTON**

TW17 ODX

PROPOSED
FRONT ELEVATION - ROOF PLAN

| DATE   | 19-05-2                         |
|--------|---------------------------------|
| FILE   | Wood Road Shepperton_19-05-23_0 |
| LAYOUT |                                 |
| SCALE  | 1:10                            |